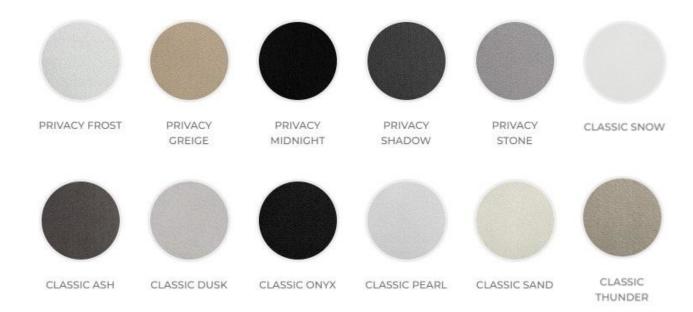

# 1.2 Fabric Options

Veri Shades are available in the below 10 ranges:

- Standard
- Mist
- Autumn (pattern matching is not available)
- Alpine
- Classic
- Classic S
- Luxury
- Luxury S
- Privacy
- Eclipse

#### Veri Shades are available in the following colours: