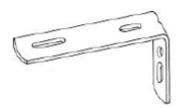

# 1.5 Track Bracket Options

#### **Decorative Track Ceiling Mount Bracket**

Size: 95mm (L) x 25mm (H)

#### **Decorative Track Wall Mount Bracket**

Size: 78mm (L) x 43mm (H)