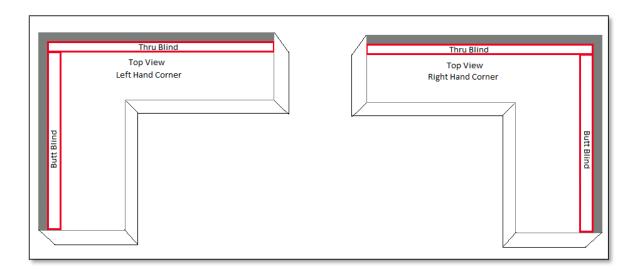

## **6.3 Corner Window**

When measuring into a corner it is important to measure the width hard into the corner for both blinds. One blind will then become the "Thru" and the other the "Butt" blind. When ordering please indicate which blind is the "Thru" blind NAM and which blind is the "Butt" blind NAM, so the factory can make the necessary deductions. To avoid the controls tangling it is suggested that the controls are not placed in the corner of the window.

#### **Front of Recess**

When measuring at the front of the recess, measure the width hard into the corner and the factory will take appropriate deductions required to allow for the 'Butt' blind. Be sure to clearly note on the corner diagram worksheet which is the "Thru" blind and which is the "Butt" blind.

#### **Back of Recess**

Check for any obstructions to the blinds when placing them at the back of the recess. Also, please indicate which blinds are the "Thru" and "Butt" so the correct deductions can be taken by the factory.