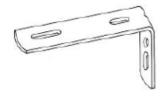

# 1.5 Track Bracket Options

#### **Decorative Track Ceiling Mount Bracket**

Size: 95mm (L) x 25mm (H)

#### **Decorative Track Wall Mount Bracket**

Size: 78mm (L) x 43mm (H)