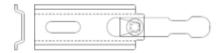

# 1.5 Track Bracket Options

#### **Decorative Track Ceiling Mount Bracket**

Size: 95mm (L) x 25mm (H)

#### **Decorative Track Wall Mount Bracket**

Size: 78mm (L) x 43mm (H)