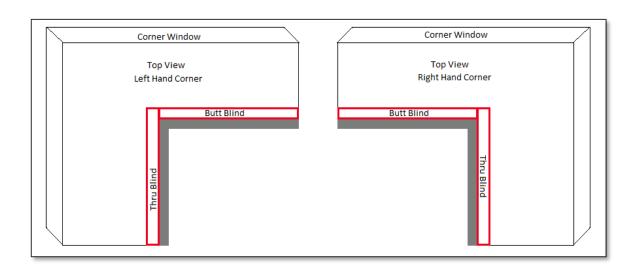

## **6.3 Corner Window**

When measuring into a corner it is important to measure the width hard into the corner for both blinds. One blind will then become the "Thru" and the other the "Butt" blind. When ordering please indicate which blind is the "Thru" blind NAM and which blind is the "Butt" blind NAM, so the factory can make the necessary deductions. To avoid the controls tangling it is suggested that the controls are not placed in the corner of the window.

#### **Front of Recess**

When measuring at the front of the recess, measure the width hard into the corner and the factory will take appropriate deductions required to allow for the 'Butt' blind. Be sure to clearly note on the corner diagram worksheet which is the "Thru" blind and which is the "Butt" blind.

#### **Back of Recess**

Check for any obstructions to the blinds when placing them at the back of the recess. Also, please indicate which blinds are the "Thru" and "Butt" so the correct deductions can be taken by the factory.