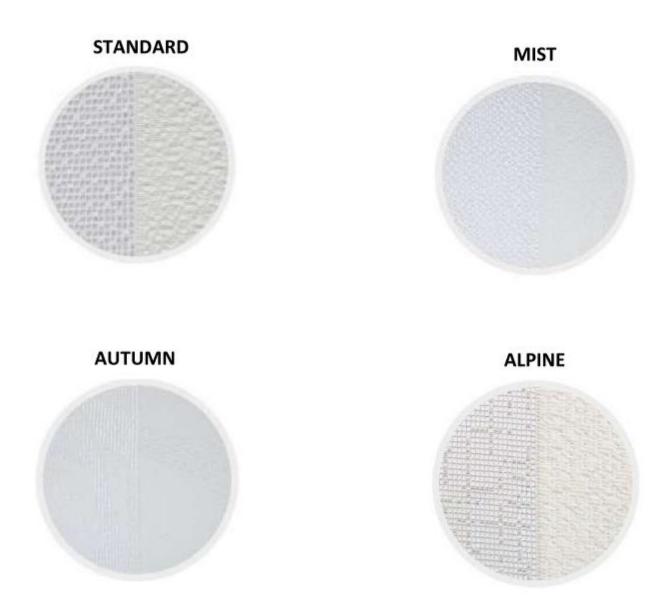

# 1.2 Fabric Options

Veri Shades are available in the below 10 ranges:

- Standard
- Mist
- Autumn (pattern matching is not available)
- Alpine
- Classic
- Classic S
- Luxury
- Luxury S
- Privacy
- Eclipse

# 4.1 Fabric Range Colour Swatch

The following swatches are available:

- Standard
- Mist
- Autumn
- Alpine
- Luxury
- Luxury S
- Eclipse
- Classic
- Classic S
- Privacy