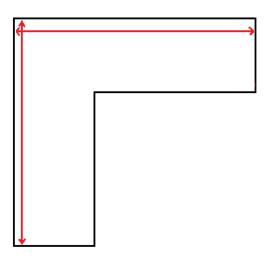

## **6.3 Corner Window**

When measuring into a corner it is important to measure the width hard into the corner for both blinds. One blind will then become the "Thru" and the other the "Butt" blind. When ordering please indicate which blind is the "Thru" blind NAM and which blind is the "Butt" blind NAM, so the factory can make the necessary deductions. To avoid the controls tangling it is suggested that the controls are not placed in the corner of the window.

#### **Front of Recess**

When measuring at the front of the recess, measure the width hard into the corner and the factory will take appropriate deductions required to allow for the 'Butt' blind. Be sure to clearly note on the corner diagram worksheet which is the "Thru" blind and which is the "Butt" blind.