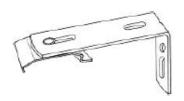

# 1.5 Track Bracket Options

#### L Bracket with Clip, 95mm Face Fit

Size: 110mm (L) x 45mm (H)

#### L Bracket without Clip, Face Fit

Size: 95mm (L) x 45mm (H)

#### L Bracket with Clip, 75mm Face Fit

Size: 90mm (L) x 45mm (H)

#### L Bracket with Clip, 115mm Face Fit

Size: 130mm (L) x 45mm (H)

#### L Bracket without Clip, Face Fit

Size: 115mm (L) x 45mm (H)