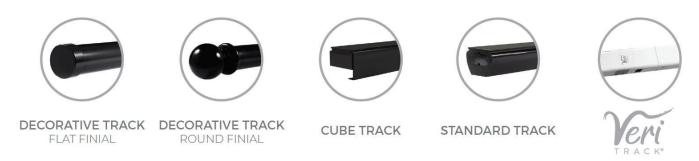

# 1.3 Track Options

Veri Shades are available with the following track options:

# 1.4 Track Colours

Veri Shades tracks are available in following colours, Veri Track is only available in White.

| Decorative | e Track     | Standard 1 | Frack          | Cube Tracl | · ·            |
|------------|-------------|------------|----------------|------------|----------------|
|            | White       |            | White          |            | White          |
|            | White Birch |            | White Birch    |            | White Birch    |
|            | Black       |            | Black          |            | Black          |
|            | Satin       |            | Grey           |            | Grey           |
|            |             |            | Clear Anodised |            | Clear Anodised |