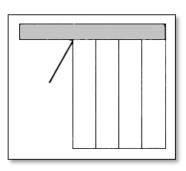

#### Centre Open (CO)

(Split Stack) has two wands with each stack operating independently.

Double: draw and stack the folds using the wands from the centre to the outside points.

- The factory will generally supply 2 x additional fabric folds per opening to be available as spares. This changes to a total of 3 if there are multiple windows of the same height. For Centre Open, an even number of extra folds will be included.

<sup>\*</sup>Please note: with CO the wand control will sit behind the inner folds, minimising the gap.