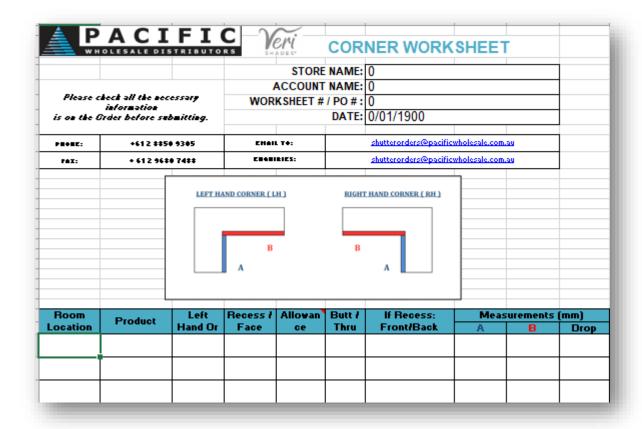

## **6.3 Corner Window**

When measuring into a corner it is important to measure the width hard into the corner for both blinds. One blind will then become the "Thru" and the other the "Butt" blind. When ordering please indicate which blind is the "Thru" blind NAM and which blind is the "Butt" blind NAM, so the factory can make the necessary deductions. To avoid the controls tangling it is suggested that the controls are not placed in the corner of the window.

#### **Front of Recess**

When measuring at the front of the recess, measure the width hard into the corner and the factory will take appropriate deductions required to allow for the 'Butt' blind. Be sure to clearly note on the corner diagram worksheet which is the "Thru" blind and which is the "Butt" blind.

#### **Back of Recess**

Check for any obstructions to the blinds when placing them at the back of the recess. Also, please indicate which blinds are the "Thru" and "Butt" so the correct deductions can be taken by the factory.

## **6.4 Corner Window Order Form**

The "Thru" and "Butt" window worksheet can be found on our order form. Please make sure this form is completed when ordering this window type.