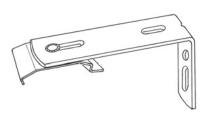

# 1.5 Track Bracket Options

#### L Bracket with Clip, 95mm Face Fit

Size: 110mm (L) x 45mm (H)

#### L Bracket without Clip, Face Fit

Size: 95mm (L) x 45mm (H)

#### L Bracket with Clip, 75mm Face Fit

Size: 90mm (L) x 45mm (H)

#### L Bracket with Clip, 115mm Face Fit

Size: 130mm (L) x 45mm (H)

#### L Bracket without Clip, Face Fit

Size: 115mm (L) x 45mm (H)