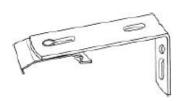

# 1.5 Track Bracket Options

#### L Bracket with Clip, 95mm Face Fit

Size: 110mm (L) x 45mm (H)

#### L Bracket without Clip, Face Fit

Size: 95mm (L) x 45mm (H)

#### L Bracket with Clip, 75mm Face Fit

Size: 90mm (L) x 45mm (H)

#### L Bracket with Clip, 115mm Face Fit

Size: 130mm (L) x 45mm (H)

#### L Bracket without Clip, Face Fit

Size: 115mm (L) x 45mm (H)