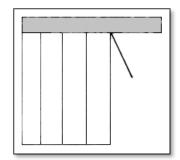

on Plate Bracket, 100mm**

Size: 100mm (L) x 20mm (H)



#### L Bracket with Clip, 95mm Face Fit

Size: 110mm (L) x 45mm (H)



#### L Bracket without Clip, Face Fit

Size: 95mm (L) x 45mm (H)



#### L Bracket with Clip, 75mm Face Fit

Size: 90mm (L) x 45mm (H)



#### L Bracket with Clip, 115mm Face Fit

Size: 130mm (L) x 45mm (H)



#### L Bracket without Clip, Face Fit

Size: 115mm (L) x 45mm (H)



# 1.6 Fold Stacking Options

#### **Single Open**

(Left or Right Stack) has one wand.

Single: draw and stack folds by moving left or right from the wand side to the opposing side.

- The factory will generally supply 2 x additional fabric folds per opening to be available as spares. This changes to a total of 3 if there are multiple windows of the same height.

Left Hand Side Stack (LS)



Right Hand Side Stack (RS)



#### Centre Open (CO)

(Split Stack) has two wands with each stack operating independently.

Double: draw and stack the folds using the wands from the centre to the outside points.

- The factory will generally supply 2 x additional fabric folds per opening to be available as spares. This changes to a total of 3 if there are multiple windows of the same height. For Centre Open, an even number of extra folds will be included.



<sup>\*</sup>Please note: with CO the wand control will sit behind the inner folds, minimising the gap.

#### Centre Stack (CS)

(Split Stack) has two wands with each stack operating independently.

Double: draw and stack the folds by using the wands from the outside to the centre point.

- The factory will generally supply 2 x additi