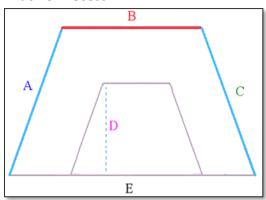

# **6.2 Bay Window Order Form**

The below Bay Window worksheet can be found on our order form. Please make sure this form is completed when ordering this window type.