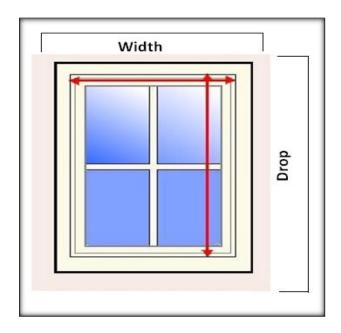

#### **Recess Fit**

- ✓ The Veri Shades are to be installed in the recess or reveal of the opening.
- ✓ When measuring in a recess it is important to measure both the width and the drop at three points (please see below). The reason for taking three measurements in each direction is to allow for any problem that may occur if the window is out of square. The smallest measurement is the one that is required.

#### **Width Measurements**

Measurements taken at the top, centre and bottom of the opening and the **smallest of these** three measurements will be the width measurement.

#### **Drop Measurements**

Measurements taken from the left, centre and right sides of the opening and the **smallest of these three measurements will be the drop measurement**.

You can also take your own measuring deductions if you wish. Ensure that you supply the finished **ACT** (Actual Size) on your order/worksheet. If you would like the factory to make the allowances mark your order **NAM** (**No Allowances Made**) and the factory will make standard industry deductions.