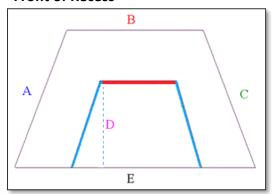

# **6.1 Bay Window Allowances**

#### **Face Fit**

When measuring a bay window, it is important to measure the width hard into the corner for all three blinds. You will also need to take the angle measurement. When ordering, be sure to indicate each blind clearly on the worksheet and order them as NAM, so the necessary deductions will be made by the factory. To avoid chain control tangling, it is suggested that the controls for Blind A and C are placed on the outside of the window, and for Blind B ensure that there is a suitable fixing point for the safety cleat on a mullion/skirting board.

#### **Recess Fit**

There are two options when measuring in a window recess.

#### **Front of Recess**

Note: Bay windows can also be measured with the blinds placed at the front or back of the recess.

#### **Back of Recess**

Note: If the blinds are not clearly marked NAM (No Allowances Made) it will be assumed that the sizes given are finished sizes.