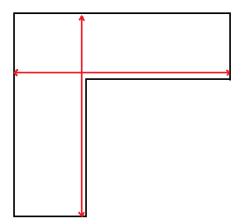

## **6.3 Corner Window**

When measuring into a corner it is important to measure the width hard into the corner for both blinds. One blind will then become the "Thru" and the other the "Butt" blind. When ordering please indicate which blind is the "Thru" blind NAM and which blind is the "Butt" blind NAM, so the factory can make the necessary deductions. To avoid the controls tangling it is suggested that the controls are not placed in the corner of the window.

#### **Front of Recess**

When measuring at the front of the recess, measure the width hard into the corner and the factory will take appropriate deductions required to allow for the 'Butt' blind. Be sure to clearly note on the corner diagram worksheet which is the "Thru" blind and which is the "Butt" blind.