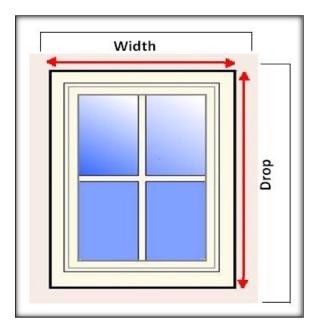

#### **Face Fit**

✓ The Veri Shades are to be installed on the face/outside surface or architrave surrounding the window.

#### **Width Measurement**

Measure from the outside edge to the outside edge of the architrave across the width of the window. On a window opening where there is no architrave or window surround, be sure that you measure your Veri Shades® 100mm above the window opening and that you extend 50mm either side to ensure that light gaps are minimised.

#### **Drop Measurement**

Measure vertically from the top of the architrave to the bottom of the architrave, or to the desired finished length. Where the window is not a full-length window, the width and drop measurements are taken as the finished or actual size of the Veri Shades®.