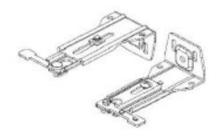

# 1.5 Track Bracket Options

#### L Bracket with Clip, 95mm Face Fit

Size: 110mm (L) x 45mm (H)

#### L Bracket without Clip, Face Fit

Size: 95mm (L) x 45mm (H)

#### L Bracket with Clip, 75mm Face Fit

Size: 90mm (L) x 45mm (H)

#### L Bracket with Clip, 115mm Face Fit

Size: 130mm (L) x 45mm (H)

#### L Bracket without Clip, Face Fit

Size: 115mm (L) x 45mm (H)