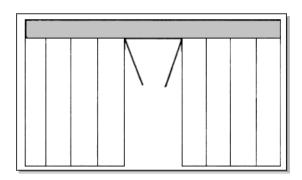

#### Centre Stack (CS)

(Split Stack) has two wands with each stack operating independently.

Double: draw and stack the folds by using the wands from the outside to the centre point.

- The factory will generally supply 2 x additional fabric folds per opening to be available as spares. This changes to a total of 3 if there are multiple windows of the same height. For Centre Stack, an even number of extra folds will be included.