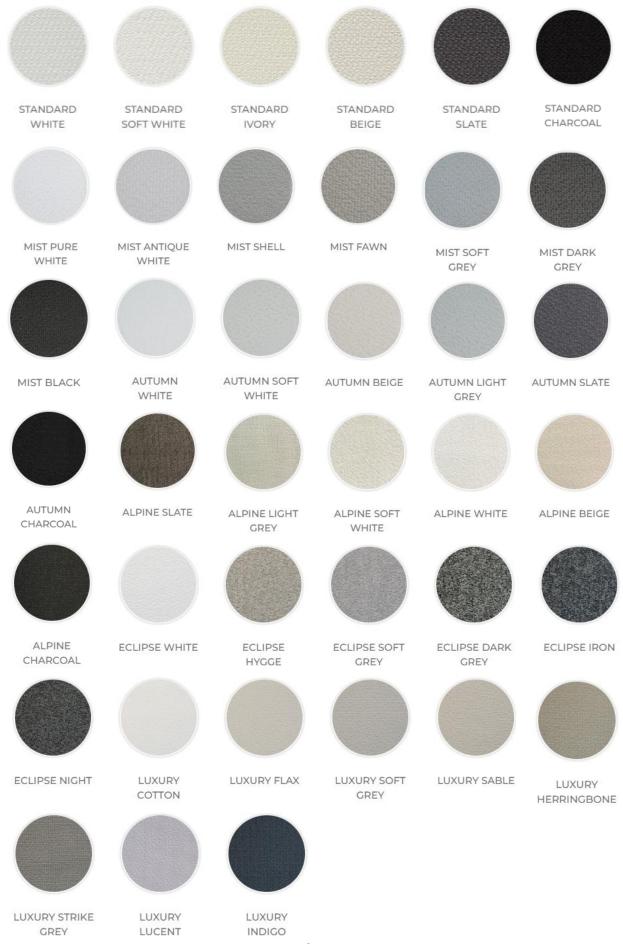

# 1.2 Fabric Options

Veri Shades are available in the below 10 ranges:

- Standard
- Mist
- Autumn (pattern matching is not available)
- Alpine
- Classic
- Classic S
- Luxury
- Luxury S
- Privacy
- Eclipse

#### Veri Shades are available in the following colours: