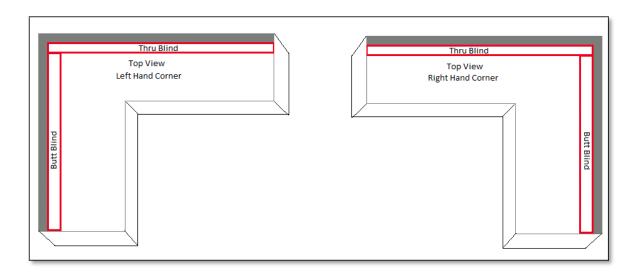

## **6.3 Corner Window**

When measuring into a corner it is important to measure the width hard into the corner for both blinds. One blind will then become the "Thru" and the other the "Butt" blind. When ordering please indicate which blind is the "Thru" blind NAM and which blind is the "Butt" blind NAM, so the factory can make the necessary deductions. To avoid the controls tangling it is suggested that the controls are not placed in the corner of the window.

#### **Front of Recess**

When measuring at the front of the recess, measure the width hard into the corner and the factory will take appropriate deductions required to allow for the 'Butt' blind. Be sure to clearly note on the corner diagram worksheet which is the "Thru" blind and which is the "Butt" blind.

#### **Back of Recess**

Check for any obstructions to the blinds when placing them at the back of the recess. Also, please indicate which blinds are the "Thru" and "Butt" so the correct deductions can be taken by the factory.

# **6.4 Corner Window Order Form**

The "Thru" and "Butt" window worksheet can be found on our order form. Please make sure this form is completed when ordering this window type.