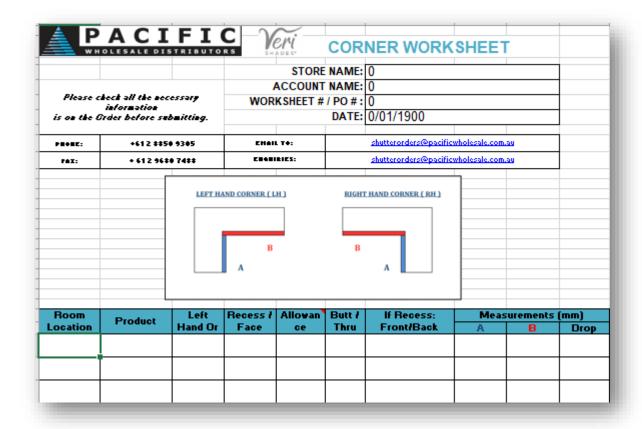

## **6.3 Corner Window**

When measuring into a corner it is important to measure the width hard into the corner for both blinds. One blind will then become the "Thru" and the other the "Butt" blind. When ordering please indicate which blind is the "Thru" blind NAM and which blind is the "Butt" blind NAM, so the factory can make the necessary deductions. To avoid the controls tangling it is suggested that the controls are not placed in the corner of the window.

#### **Front of Recess**

When measuring at the front of the recess, measure the width hard into the corner and the factory will take appropriate deductions required to allow for the 'Butt' blind. Be sure to clearly note on the corner diagram worksheet which is the "Thru" blind and which is the "Butt" blind.

#### **Back of Recess**

Check for any obstructions to the blinds when placing them at the back of the recess. Also, please indicate which blinds are the "Thru" and "Butt" so the correct deductions can be taken by the factory.

# **6.4 Corner Window Order Form**

The "Thru" and "Butt" window worksheet can be found on our order form. Please make sure this form is completed when ordering this window type.