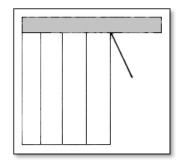

#### **Face Fit**

When measuring a bay window, it is important to measure the width hard into the corner for all three blinds. You will also need to take the angle measurement. When ordering, be sure to indicate each blind clearly on the worksheet and order them as NAM, so the necessary deductions will be made by the factory. To avoid chain control tangling, it is suggested that the controls for Blind A and C are placed on the outside of the window, and for Blind B ensure that there is a suitable fixing point for the safety cleat on a mullion/skirting board.

#### **Recess Fit**

There are two options when measuring in a window recess.

#### **Front of Recess**

Note: Bay windows can also be measured with the blinds placed at the front or back of the recess.