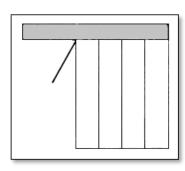

#### **Face Fit**

When measuring a bay window, it is important to measure the width hard into the corner for all three blinds. You will also need to take the angle measurement. When ordering, be sure to indicate each blind clearly on the worksheet and order them as NAM, so the necessary deductions will be made by the factory. To avoid chain control tangling, it is suggested that the controls for Blind A and C are placed on the outside of the window, and for Blind B ensure that there is a suitable fixing point for the safety cleat on a mullion/skirting board.

#### **Recess Fit**

There are two options when measuring in a window recess.

#### **Back of Recess**

Note: If the blinds are not clearly marked NAM (No Allowances Made) it will be assumed that the sizes given are finished sizes.