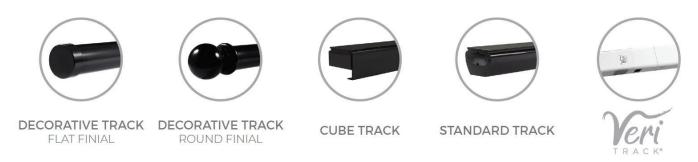

# 1.3 Track Options

Veri Shades are available with the following track options:

# 1.4 Track Colours

Veri Shades tracks are available in following colours, Veri Track is only available in White.

| Decorative | e Track     | Standard 1 | Frack          | Cube Tracl | · ·            |
|------------|-------------|------------|----------------|------------|----------------|
|            | White       |            | White          |            | White          |
|            | White Birch |            | White Birch    |            | White Birch    |
|            | Black       |            | Black          |            | Black          |
|            | Satin       |            | Grey           |            | Grey           |
|            |             |            | Clear Anodised |            | Clear Anodised |