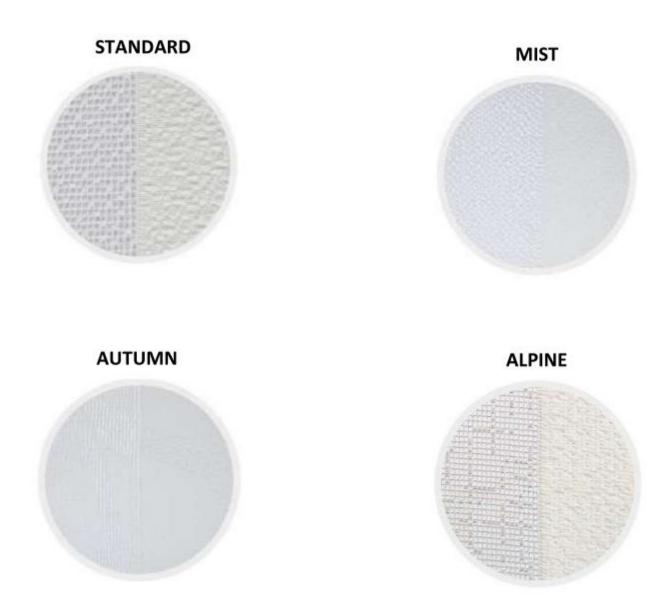

# 1.2 Fabric Options

Veri Shades are available in the below 10 ranges:

- Standard
- Mist
- Autumn (pattern matching is not available)
- Alpine
- Classic
- Classic S
- Luxury
- Luxury S
- Privacy
- Eclipse

# 4.1 Fabric Range Colour Swatch

The following swatches are available:

- Standard
- Mist
- Autumn
- Alpine
- Luxury
- Luxury S
- Eclipse
- Classic
- Classic S
- Privacy