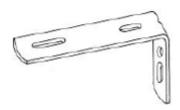

# 1.5 Track Bracket Options

#### **Decorative Track Wall Mount Bracket**

Size: 78mm (L) x 43mm (H)

**Extension Plate Bracket, 100mm** 

Size: 100mm (L) x 20mm (H)

L Bracket with Clip, 95mm Face Fit

Size: 110mm (L) x 45mm (H)

L Bracket without Clip, Face Fit

Size: 95mm (L) x 45mm (H)

L Bracket with Clip, 75mm Face Fit

Size: 90mm (L) x 45mm (H)