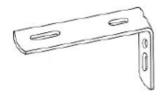

# 1.5 Track Bracket Options

#### **Decorative Track Ceiling Mount Bracket**

Size: 95mm (L) x 25mm (H)