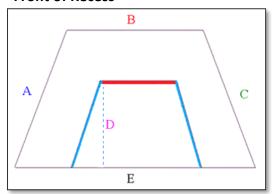

#### **Face Fit**

When measuring a bay window, it is important to measure the width hard into the corner for all three blinds. You will also need to take the angle measurement. When ordering, be sure to indicate each blind clearly on the worksheet and order them as NAM, so the necessary deductions will be made by the factory. To avoid chain control tangling, it is suggested that the controls for Blind A and C are placed on the outside of the window, and for Blind B ensure that there is a suitable fixing point for the safety cleat on a mullion/skirting board.

#### **Front of Recess**

Note: Bay windows can also be measured with the blinds placed at the front or back of the recess.

#### **Back of Recess**

Note: If the blinds are not clearly marked NAM (No Allowances Made) it will be assumed that the sizes given are finished sizes.