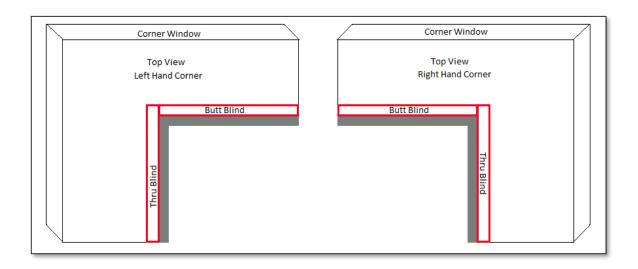

## **6.3 Corner Window**

When measuring into a corner it is important to measure the width hard into the corner for both blinds. One blind will then become the "Thru" and the other the "Butt" blind. When ordering please indicate which blind is the "Thru" blind NAM and which blind is the "Butt" blind NAM, so the factory can make the necessary deductions. To avoid the controls tangling it is suggested that the controls are not placed in the corner of the window.

#### **Front of Recess**

When measuring at the front of the recess, measure the width hard into the corner and the factory will take appropriate deductions required to allow for the 'Butt' blind. Be sure to clearly note on the corner diagram worksheet which is the "Thru" blind and which is the "Butt" blind.

#### **Back of Recess**

Check for any obstructions to the blinds when placing them at the back of the recess. Also, please indicate which blinds are the "Thru" and "Butt" so the correct deductions can be taken by the factory.

# **6.4 Corner Window Order Form**

The "Thru" and "Butt" window worksheet can be found on our order form. Please make sure this form is completed when ordering this window type.