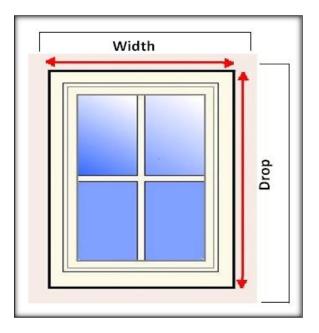

#### **Face Fit**

✓ The Veri Shades are to be installed on the face/outside surface or architrave surrounding the window.

#### **Width Measurement**

Measure from the outside edge to the outside edge of the architrave across the width of the window. On a window opening where there is no architrave or window surround, be sure that you measure your Veri Shades® 100mm above the window opening and that you extend 50mm either side to ensure that light gaps are minimised.

#### **Drop Measurement**

Measure vertically from the top of the architrave to the bottom of the architrave, or to the desired finished length. Where the window is not a full-length window, the width and drop measurements are taken as the finished or actual size of the Veri Shades<sup>®</sup>.