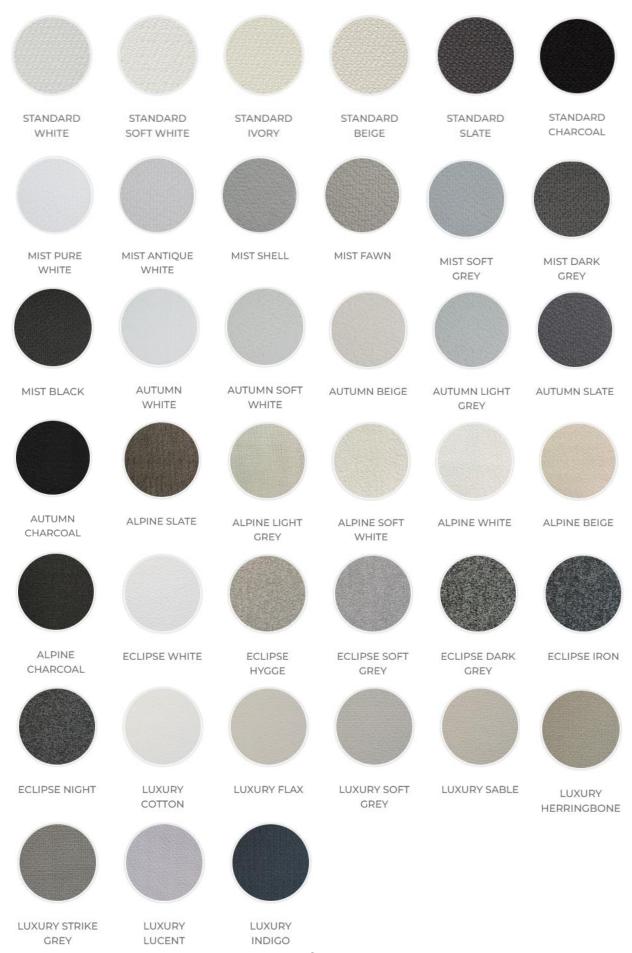

# 1.2 Fabric Options

Veri Shades are available in the below 10 ranges:

- Standard
- Mist
- Autumn (pattern matching is not available)
- Alpine
- Classic
- Classic S
- Luxury
- Luxury S
- Privacy
- Eclipse

#### Veri Shades are available in the following colours: