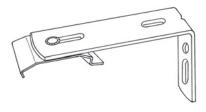

# 1.5 Track Bracket Options

#### L Bracket without Clip, Face Fit

Size: 115mm (L) x 45mm (H)