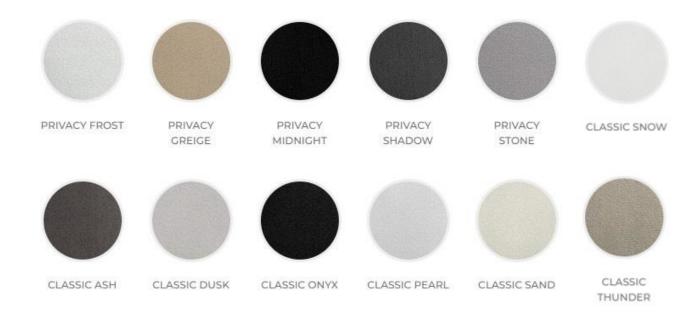

# 1.2 Fabric Options

Veri Shades are available in the below 10 ranges:

- Standard
- Mist
- Autumn (pattern matching is not available)
- Alpine
- Classic
- Classic S
- Luxury
- Luxury S
- Privacy
- Eclipse

#### Veri Shades are available in the following colours: