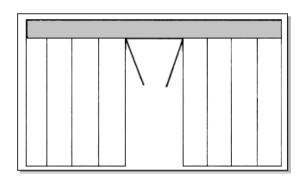

## **6.3 Corner Window**

When measuring into a corner it is important to measure the width hard into the corner for both blinds. One blind will then become the "Thru" and the other the "Butt" blind. When ordering please indicate which blind is the "Thru" blind NAM and which blind is the "Butt" blind NAM, so the factory can make the necessary deductions. To avoid the controls tangling it is suggested that the controls are not placed in the corner of the window.

#### Recess

There are two options when measuring in a window recess.

#### **Front of Recess**

When measuring at the front of the recess, measure the width hard into the corner and the factory will take appropriate deductions required to allow for the 'Butt' blind. Be sure to clearly note on the corner diagram worksheet which is the "Thru" blind and which is the "Butt" blind.