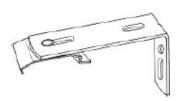

# 1.5 Track Bracket Options

#### **Decorative Track Wall Mount Bracket**

Size: 78mm (L) x 43mm (H)

**Extension Plate Bracket, 100mm** 

Size: 100mm (L) x 20mm (H)

L Bracket with Clip, 95mm Face Fit

Size: 110mm (L) x 45mm (H)

L Bracket without Clip, Face Fit