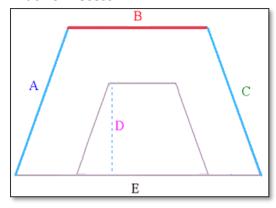

## **6.3 Corner Window**

When measuring into a corner it is important to measure the width hard into the corner for both blinds. One blind will then become the "Thru" and the other the "Butt" blind. When ordering please indicate which blind is the "Thru" blind NAM and which blind is the "Butt" blind NAM, so the factory can make the necessary deductions. To avoid the controls tangling it is suggested that the controls are not placed in the corner of the window.

#### **Front of Recess**

When measuring at the front of the recess, measure the width hard into the corner and the factory will take appropriate deductions required to allow for the 'Butt' blind. Be sure to clearly note on the corner diagram worksheet which is the "Thru" blind and which is the "Butt" blind.

#### **Back of Recess**

Check for any obstructions to the blinds when placing them at the back of the recess. Also, please indicate which blinds are the "Thru" and "Butt" so the correct deductions can be taken by the factory.