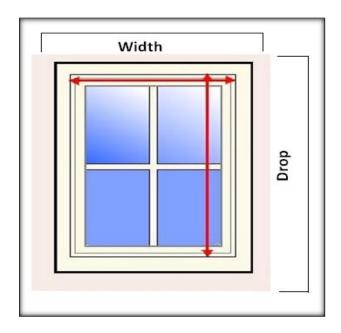

#### **Recess Fit**

- ✓ The Veri Shades are to be installed in the recess or reveal of the opening.
- ✓ When measuring in a recess it is important to measure both the width and the drop at three points (please see below). The reason for taking three measurements in each direction is to allow for any problem that may occur if the window is out of square. The smallest measurement is the one that is required.

#### **Width Measurements**

Measurements taken at the top, centre and bottom of the opening and the **smallest of these** three measurements will be the width measurement.

#### **Drop Measurements**

Measurements taken from the left, centre and right sides of the opening and the **smallest of these three measurements will be the drop measurement**.

You can also take your own measuring deductions if you wish. Ensure that you supply the finished **ACT** (Actual Size) on your order/worksheet. If you would like the factory to make the allowances mark your order **NAM** (**No Allowances Made**) and the factory will make standard industry deductions.