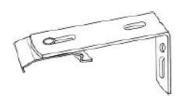

# 1.5 Track Bracket Options

Size: 95mm (L) x 45mm (H)

L Bracket with Clip, 75mm Face Fit

Size: 90mm (L) x 45mm (H)

#### L Bracket with Clip, 115mm Face Fit

Size: 130mm (L) x 45mm (H)