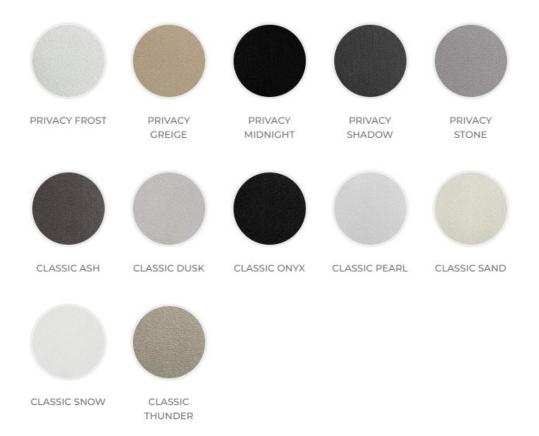

# 1.2 Fabric Options

Veri Shades are available in the below 11 ranges:

- Standard
- Net
- Mist
- Autumn
- Alpine
- Classic
- Classic S
- Luxury
- Privacy
- Eclipse

**ALPINE** 

**LUXURY** 

**PRIVACY** 

CLASSIC/CLASSIC S

#### Veri Shades are available in the following colours: