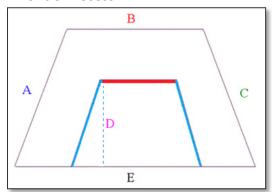

#### **Face Fit**

When measuring a bay window, it is important to measure the width hard into the corner for all three blinds. You will also need to take the angle measurement. When ordering, be sure to indicate each blind clearly on the worksheet and order them as NAM, so the necessary deductions will be made by the factory. To avoid chain control tangling, it is suggested that the controls for Blind A and C are placed on the outside of the window, and for Blind B ensure that there is a suitable fixing point for the safety cleat on a mullion/skirting board.