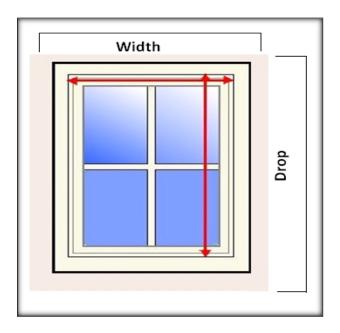

#### **Recess Fit**

- ✓ The Veri Shades are to be installed in the recess or reveal of the opening.
- ✓ When measuring in a recess it is important to measure both the width and the drop at three points (please see below). The reason for taking three measurements in each direction is to allow for any problem that may occur if the window is out of square. The smallest measurement is the one that is required.

#### **Width Measurements**

Measurements taken at the top, centre and bottom of the opening and the **smallest of these** three measurements will be the width measurement.

#### **Drop Measurements**

Measurements taken from the left, centre and right sides of the opening and the **smallest of these three measurements will be the drop measurement**.

You can also take your own measuring deductions if you wish. Ensure that you supply the finished **ACT** (Actual Size) on your order/worksheet. If you would like the factory to make the allowances mark your order **NAM** (**No Allowances Made**) and the factory will make standard industry deductions.