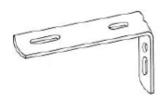

#### **Decorative Track Wall Mount Bracket**

Size: 78mm (L) x 43mm (H)

**Extension Plate Bracket, 100mm** 

Size: 100mm (L) x 20mm (H)

L Bracket with Clip, 95mm Face Fit

Size: 110mm (L) x 45mm (H)

L Bracket without Clip, Face Fit

Size: 95mm (L) x 45mm (H)

L Bracket with Clip, 75mm Face Fit

Size: 90mm (L) x 45mm (H)

L Bracket with Clip, 115mm Face Fit

Size: 130mm (L) x 45mm (H)

L Bracket without Clip, Face Fit

Size: 115mm (L) x 45mm (H)