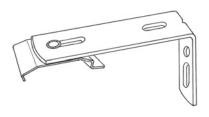

# 1.5 Track Bracket Options

#### **Decorative Track Wall Mount Bracket**

Size: 78mm (L) x 43mm (H)

**Extension Plate Bracket, 100mm** 

Size: 100mm (L) x 20mm (H)

L Bracket with Clip, 95mm Face Fit

Size: 110mm (L) x 45mm (H)

L Bracket without Clip, Face Fit

Size: 95mm (L) x 45mm (H)

L Bracket with Clip, 75mm Face Fit

Size: 90mm (L) x 45mm (H)

L Bracket with Clip, 115mm Face Fit

Size: 130mm (L) x 45mm (H)

L Bracket without Clip, Face Fit

Size: 115mm (L) x 45mm (H)