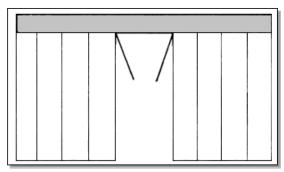

#### Centre Open (CO)

(Split Stack) has two wands with each stack operating independently.

Double: draw and stack the folds using the wands from the centre to the outside points.

\*Please note: with CO the wand control will sit behind the inner folds, minimising the gap.

#### Centre Stack (CS)

(Split Stack) has two wands with each stack operating independently.

Double: draw and stack the folds by using the wands from the outside to the centre point.