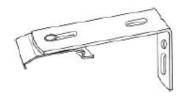

#### **Decorative Track Wall Mount Bracket**

Size: 78mm (L) x 43mm (H)

**Extension Plate Bracket, 100mm** 

Size: 100mm (L) x 20mm (H)

L Bracket with Clip, 95mm Face Fit

Size: 110mm (L) x 45mm (H)

L Bracket without Clip, Face Fit