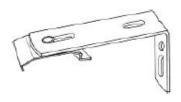

Size: 95mm (L) x 45mm (H)

L Bracket with Clip, 75mm Face Fit

Size: 90mm (L) x 45mm (H)

L Bracket with Clip, 115mm Face Fit

Size: 130mm (L) x 45mm (H)

L Bracket without Clip, Face Fit

Size: 115mm (L) x 45mm (H)