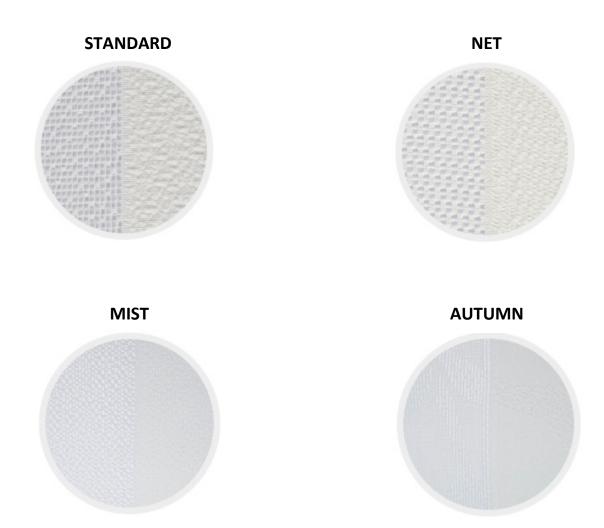

# 1.2 Fabric Options

Veri Shades are available in the below 11 ranges:

- Standard
- Net
- Mist
- Autumn
- Alpine
- Classic
- Classic S
- Luxury
- Privacy
- Eclipse

**ALPINE** 

**LUXURY** 

**PRIVACY** 

CLASSIC/CLASSIC S