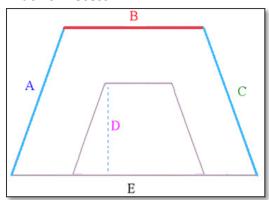

## **6.3 Corner Window**

When measuring into a corner it is important to measure the width hard into the corner for both blinds. One blind will then become the "Thru" and the other the "Butt" blind. When ordering please indicate which blind is the "Thru" blind NAM and which blind is the "Butt" blind NAM, so the factory can make the necessary deductions. To avoid the controls tangling it is suggested that the controls are not placed in the corner of the window.