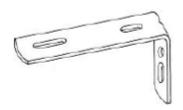

# 1.5 Track Bracket Options

#### **Decorative Track Wall Mount Bracket**

Size: 78mm (L) x 43mm (H)

**Extension Plate Bracket, 100mm** 

Size: 100mm (L) x 20mm (H)

L Bracket with Clip, 95mm Face Fit

Size: 110mm (L) x 45mm (H)

L Bracket without Clip, Face Fit

Size: 95mm (L) x 45mm (H)

L Bracket with Clip, 75mm Face Fit

Size: 90mm (L) x 45mm (H)

L Bracket with Clip, 115mm Face Fit

Size: 130mm (L) x 45mm (H)

L Bracket without Clip, Face Fit

Size: 115mm (L) x 45mm (H)