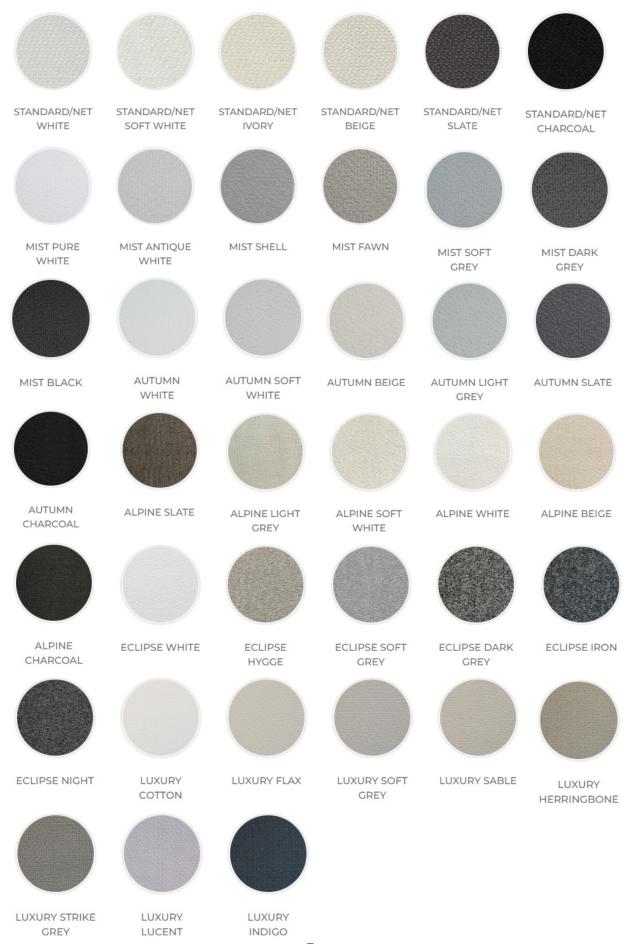

# 1.2 Fabric Options

Veri Shades are available in the below 11 ranges:

- Standard
- Net
- Mist
- Autumn
- Alpine
- Classic
- Classic S
- Luxury
- Privacy
- Eclipse

**ALPINE** 

**LUXURY** 

**PRIVACY** 

CLASSIC/CLASSIC S

#### Veri Shades are available in the following colours: