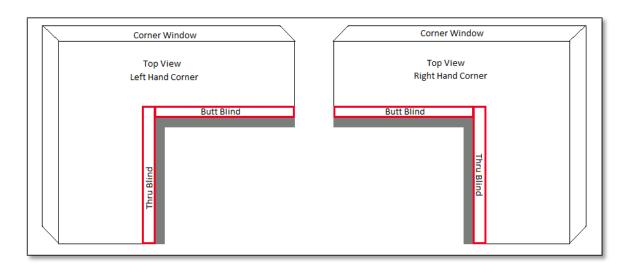

## **6.3 Corner Window**

When measuring into a corner it is important to measure the width hard into the corner for both blinds. One blind will then become the "Thru" and the other the "Butt" blind. When ordering please indicate which blind is the "Thru" blind NAM and which blind is the "Butt" blind NAM, so the factory can make the necessary deductions. To avoid the controls tangling it is suggested that the controls are not placed in the corner of the window.

#### **Front of Recess**

When measuring at the front of the recess, measure the width hard into the corner and the factory will take appropriate deductions required to allow for the 'Butt' blind. Be sure to clearly note on the corner diagram worksheet which is the "Thru" blind and which is the "Butt" blind.

#### **Back of Recess**

Check for any obstructions to the blinds when placing them at the back of the recess. Also, please indicate which blinds are the "Thru" and "Butt" so the correct deductions can be taken by the factory.

## **6.4 Corner Window Order Form**

The "Thru" and "Butt" window worksheet can be found on our order form. Please make sure this form is completed when ordering this window type.