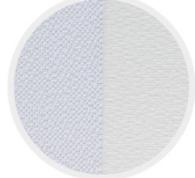

# 1.2 Fabric Options

Veri Shades are available in the below 11 ranges:

- Standard
- Net
- Mist
- Autumn
- Alpine
- Classic
- Classic S
- Luxury
- Privacy
- Eclipse

**ALPINE** 

**LUXURY** 

**PRIVACY** 

CLASSIC/CLASSIC S