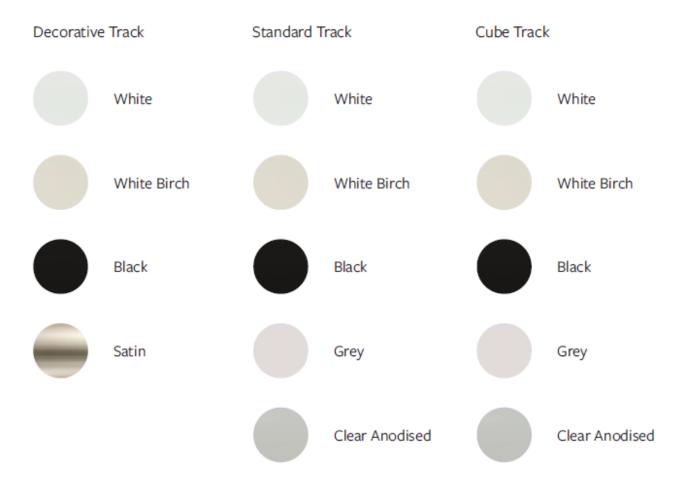

## 1.4 Track Colours

Veri Shades tracks are available in following colours, Veri Track is only available in White.