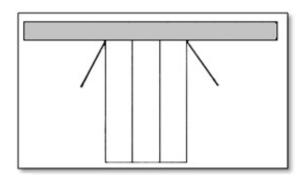

#### **Single Open**

(Left or Right Stack) has one wand.

Single: draw and stack folds by moving left or right from the wand side to the opposing side.

Left Hand Side Stack (LS)

Right Hand Side Stack (RS)