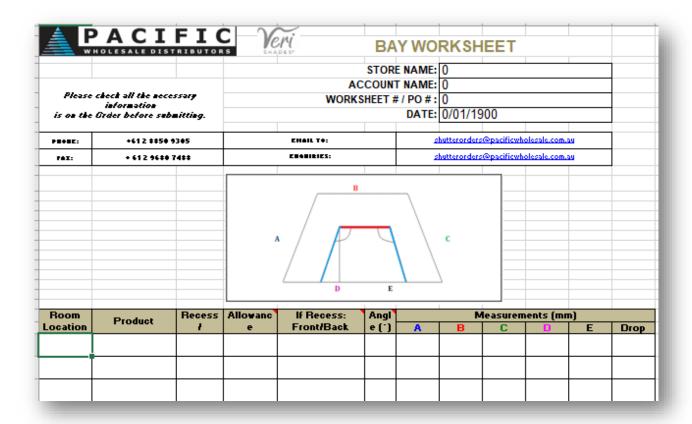

# **6.2 Bay Window Order Form**

The below Bay Window worksheet can be found on our order form. Please make sure this form is completed when ordering this window type.

#### **Face Fit**

When measuring a bay window, it is important to measure the width hard into the corner for all three blinds. You will also need to take the angle measurement. When ordering, be sure to indicate each blind clearly on the worksheet and order them as NAM, so the necessary deductions will be made by the factory. To avoid chain control tangling, it is suggested that the controls for Blind A and C are placed on the outside of the window, and for Blind B ensure that there is a suitable fixing point for the safety cleat on a mullion/skirting board.

#### **Recess Fit**

There are two options when measuring in a window recess.

#### **Front of Recess**

Note: Bay windows can also be measured with the blinds placed at the front or back of the recess.

#### **Back of Recess**

Note: If the blinds are not clearly marked NAM (No Allowances Made) it will be assumed that the sizes given are finished sizes.