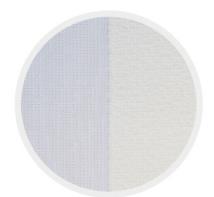

# 1.2 Fabric Options

Veri Shades are available in the below 11 ranges:

- Standard
- Net
- Mist
- Autumn
- Alpine
- Classic
- Classic S
- Luxury
- Privacy
- Eclipse

**ALPINE** 

**LUXURY** 

**PRIVACY** 

CLASSIC/CLASSIC S