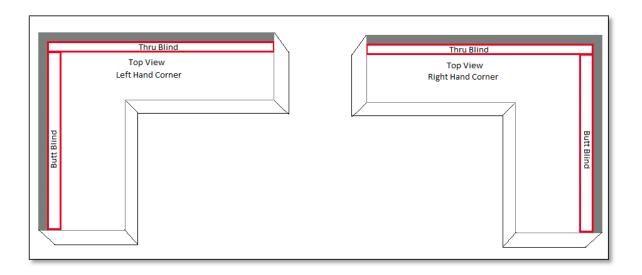

## **6.3 Corner Window**

When measuring into a corner it is important to measure the width hard into the corner for both blinds. One blind will then become the "Thru" and the other the "Butt" blind. When ordering please indicate which blind is the "Thru" blind NAM and which blind is the "Butt" blind NAM, so the factory can make the necessary deductions. To avoid the controls tangling it is suggested that the controls are not placed in the corner of the window.

#### **Front of Recess**

When measuring at the front of the recess, measure the width hard into the corner and the factory will take appropriate deductions required to allow for the 'Butt' blind. Be sure to clearly note on the corner diagram worksheet which is the "Thru" blind and which is the "Butt" blind.

#### **Back of Recess**

Check for any obstructions to the blinds when placing them at the back of the recess. Also, please indicate which blinds are the "Thru" and "Butt" so the correct deductions can be taken by the factory.