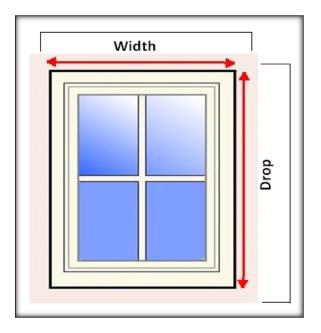

#### **Face Fit**

✓ The Veri Shades are to be installed on the face/outside surface or architrave surrounding the window.

#### **Width Measurement**

Measure from the outside edge to the outside edge of the architrave across the width of the window. On a window opening where there is no architrave or window surround, be sure that you measure your Veri Shades® 100mm above the window opening and that you extend 50mm either side to ensure that light gaps are minimised.

#### **Drop Measurement**

Measure vertically from the top of the architrave to the bottom of the architrave, or to the desired finished length. Where the window is not a full-length window, the width and drop measurements are taken as the finished or actual size of the Veri Shades<sup>®</sup>.