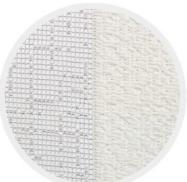

# 1.2 Fabric Options

Veri Shades are available in the below 11 ranges:

- Standard
- Net
- Mist
- Autumn
- Alpine
- Classic
- Classic S
- Luxury
- Privacy
- Eclipse

**ALPINE** 

**LUXURY** 

**PRIVACY** 

CLASSIC/CLASSIC S